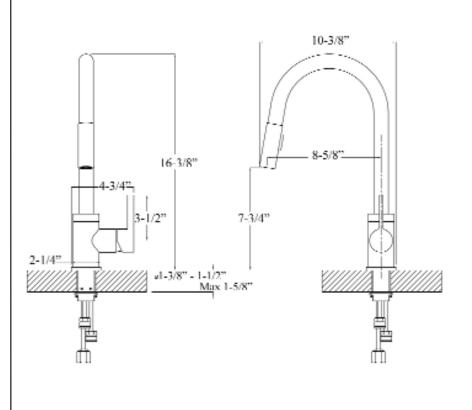

## FENTON SINGLE HANDLE KITCHEN FAUCET

| L: | 4-3/4"  |
|----|---------|
| W: | 10-3⁄8" |
| H: | 16-¾"   |

Cat. No.

2 BARCLAY

KFS413-L1

## Features:

- Constructed of solid brass
- ► Gooseneck spout
- Magnetic pull down spray
- ► Includes 2 braided hoses
- ► Hoses have ½" male connectors
- ► Ceramic disc cartridges
- ► Height to spout 7-¾"
- ► Spout reach 8-<sup>5</sup>/<sub>8</sub>"
- ► Flow rate is 1.8 GPM at 60 psi
- ► cUPC/NSF/AB1953 Certified